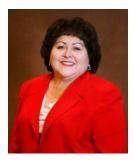

Ms. Bernadine Burnette President, Fort McDowell Yavapai Nation

#### **President Bernadine Burnette**

Bernadine Burnette was elected President of the Fort McDowell Yavapai Nation on January 12, 2016. Pres. Burnette has served for more than two decades as a Tribal Council Member and during that time has held the positions of Secretary, Vice President, and President.

Pres. Burnette's record of public service is extensive; beyond her leadership at the Fort McDowell Yavapai Nation, she has also served on many boards of organizations, including stints as Vice President of the Arizona Indian Gaming Association and as Secretary of the National Indian Gaming Association. Her current and past memberships include the National Congress of American Indians, the National Tribal Environmental Council and the National Indian Education Association.

Pres. Burnette was selected as "Woman of the Year" by former Arizona Governor Jane Hull and honored by the Arizona Republic for her resolute leadership as one of only seven female Native American tribal presidents in the nation in 1999. In 2012, then Vice President Burnette was named "Indian Gaming Advocate of the Year" by the National Indian Gaming Association for her work to preserve gaming rights.

The Fort McDowell Yavapai Nation has a long history of protecting Native rights. Dr. Carlos Montezuma was a Yavapai renowned to be the first Native physician and a Native rights advocate in the early 20th-century. In 1948, two Yavapai veterans of WW II sued the state of Arizona for the right to vote and won. In the late 1970s, Fort McDowell successfully fought against the construction of a dam that would have flooded much of their reservation. In 1992, the U.S. Government seized the Yavapai Nation's gaming machines, which led to an 18-day peaceful standoff that resulted in a victory for Fort McDowell and tribal gaming across the nation.