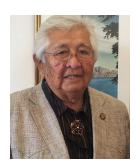

Mr. Ronnie Lupe Chairman, White Mountain Apache Tribe

#### Chairman Ronnie Lupe

Ronnie Lupe was born and raised in a traditional Apache shelter known as a Wickiup in Cibecue, Arizona in 1930. He is a fluent in the ancient ways of Apache songs and prayers.

Since 1964, Mr. Lupe has served the people of the White Mountain Apache Tribe in a leadership capacity. He has been elected as Chairman for a historic nine terms. For 10 years, he has also served the Apache people as a member of the Tribal Council.

Mr. Lupe has volunteered and served our country in the United States Marine Corps in 1951. He is a member of the 1st Marine Division; Item Company; 3rd Battalion; 1st Marines Regiment. He is a veteran of the Korean War.

Chairman Lupe received special recognition from State of Arizona Governor Jack Williams in 1968 to serve as a member of the Arizona Commission of Indian Affairs. He was elected First Vice-President of the National Congress of American Indians in 1969 and 1970. Chairman Lupe has served as President of the Apache Alliance in 2012-2014. He is now a current member of the President's Advisory Board of Northern Arizona University.