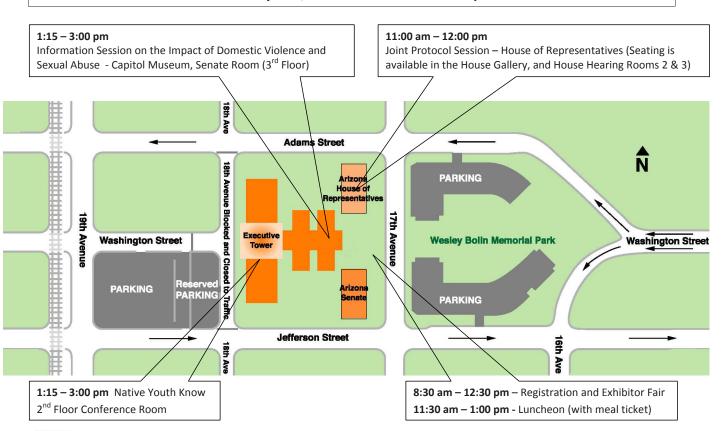

## January 10<sup>th</sup>, 2018 - Event Location Map

As you enter House & Senate, restrooms are located in left hallways. As you enter the Capitol Museum, restrooms are located just off the Rotunda.

### **AGENDA**

| 8:30 – 1:00                 | Registration and Exhibitor Fair                                                                                                                                                |
|-----------------------------|--------------------------------------------------------------------------------------------------------------------------------------------------------------------------------|
| 11:00 – 12:00               | Joint Protocol Session – AZ House of Representatives                                                                                                                           |
|                             | <ul> <li>Pledge of Allegiance – Miss Indian Arizona, Mariah Jordan Sharpe</li> </ul>                                                                                           |
|                             | <ul> <li>Invocation – Former Chairman, Roland Maldonado</li> </ul>                                                                                                             |
|                             | Opening Remarks                                                                                                                                                                |
|                             | - Mr. Steven Yarbrough – Senate President                                                                                                                                      |
|                             | - Mr. J.D. Mesnard – Speaker of the House                                                                                                                                      |
|                             | State of Tribal Nations Address                                                                                                                                                |
|                             | - Ms. Jane Russell-Winiecki – Chairwoman, Yavapai-Apache Nation                                                                                                                |
|                             | - Mr. Edward Manuel – Chairman, Tohono O'odham Nation                                                                                                                          |
|                             | - Mr. Russell Begaye – President, Navajo Nation                                                                                                                                |
|                             |                                                                                                                                                                                |
| 12:00 – 1:00                | Luncheon – Senate Lawn                                                                                                                                                         |
|                             |                                                                                                                                                                                |
| 12:00 – 1:00<br>1:15 – 3:00 | Luncheon – Senate Lawn  Information Session – Impact of Domestic Violence and Sexual Abuse Capitol Museum, Old Senate Room (3rd Floor)                                         |
|                             | Information Session – Impact of Domestic Violence and Sexual Abuse                                                                                                             |
| 1:15 – 3:00                 | Information Session – Impact of Domestic Violence and Sexual Abuse Capitol Museum, Old Senate Room (3rd Floor)  Native Youth Know Workshop (participation limited to students) |
| 1:15 – 3:00                 | Information Session – Impact of Domestic Violence and Sexual Abuse Capitol Museum, Old Senate Room (3rd Floor)  Native Youth Know Workshop                                     |
| 1:15 – 3:00                 | Information Session – Impact of Domestic Violence and Sexual Abuse Capitol Museum, Old Senate Room (3rd Floor)  Native Youth Know Workshop (participation limited to students) |